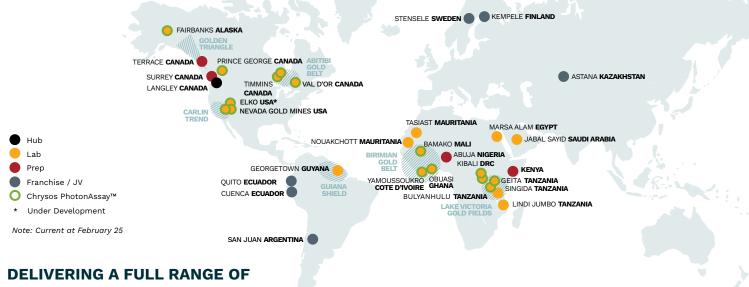

| DUOTONA CCANTM | FIDE ACCAY  |
|--------------------|----------------|-------------|
|                    | PHOTONASSAY™   | FIRE ASSAY  |
| Faster results     | ~2-3 minutes   | ~3-4 hours  |
| Larger samples     | 250-650 grams  | 10-50 grams |
| Less Emissions     | 0.455kg        | 0.91kg      |
| NO hazardous waste | 0kg            | 0.31kg      |
| Less energy used   | 0.65kWh        | 1.3kWh      |
| Automated process  | YES            | NO          |

## PHOTONASSAY™ DELIVERS:

- Enhanced analysis of gold, silver and copper in hours, not days or weeks
- Larger samples up to 500g provides true bulk reading
- Non-destructive analysis
- Significant environmental benefits
- Safer assay process for improved OH&S
- Can improve definition of reserves and resources





# GEOCHEMICAL LABORATORY SERVICES GLOBALLY

### **EXTENSIVE RANGE OF SERVICES**

- PhotonAssay™ Analysis (Gold, Silver and Copper\*)
- · Sample preparation, storage and disposal
- Precious metals by Fire Assay
- Multi-element packages Basic, Trace, Ultra-trace
- Fusion, ICP-OES and ICP-MS
- XRF
- Specialty Assay
- · Biogeochemistry and Hydrogeochemistry
- Metallurgical Samples Analysis and Services
- Mineralogical Services

# **STRINGENT QUALITY STANDARDS**

Our company maintains the highest quality standards and follows the guidelines of ISO17025 accreditation and ISO9001, ISO14001 and ISO45001 certification. Certificates are available for download from our website.

Additionally, we participate in CDN Labs, Geostats, PTP-MAL, and Rockslabs Proficiency Testing Schemes (PTS), among other